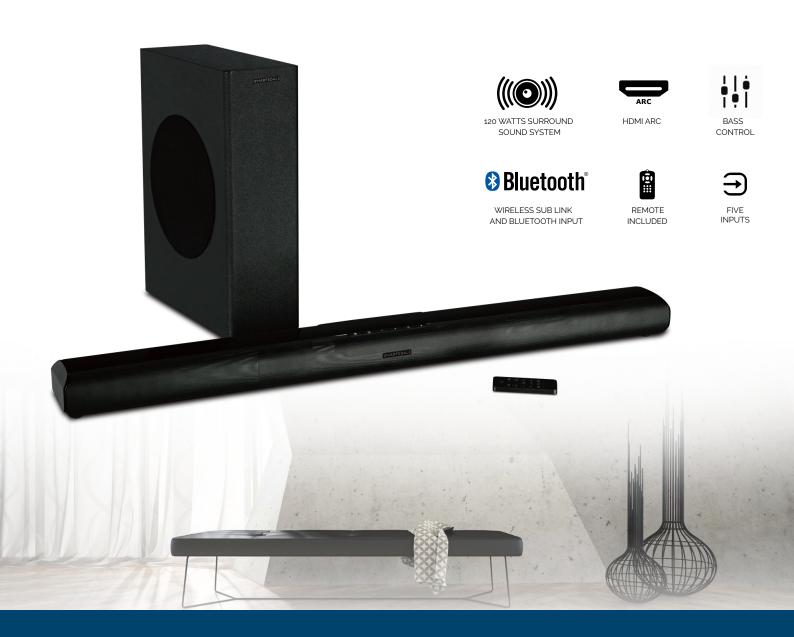

### Boost The Bass With VISTA 200S

The Vista 200S takes the cinematic listening experience to the next level with the addition of a 6.5" subwoofer. The soundbar and subwoofer connect wirelessly and work in harmony to deliver every heart stopping crash or explosion.

Bluetooth technology allows connection to smart phones and tablets for music playback, making the VISTA 200S a truly versatile performer equally at home as a conventional hi-fi solution.