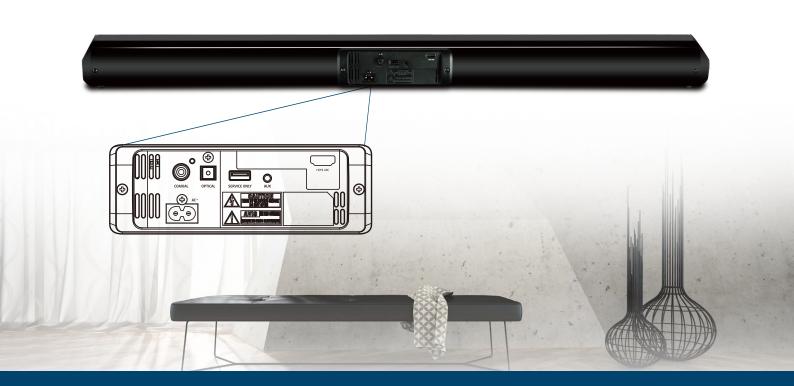

#### Plug And Play

Setting up the VISTA 200 could not be easier, equipped with both HDMI and fibre optic connections, it is as simple plug and play!