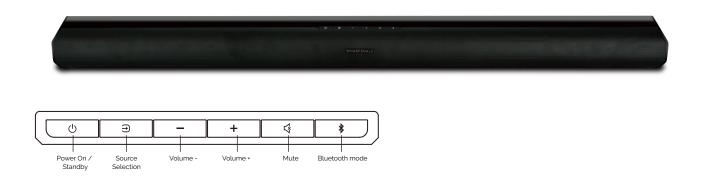

#### Plug And Play

Setting up the VISTA 200 could not be easier, equipped with both HDMI and fibre optic connections, it is as simple plug and play!